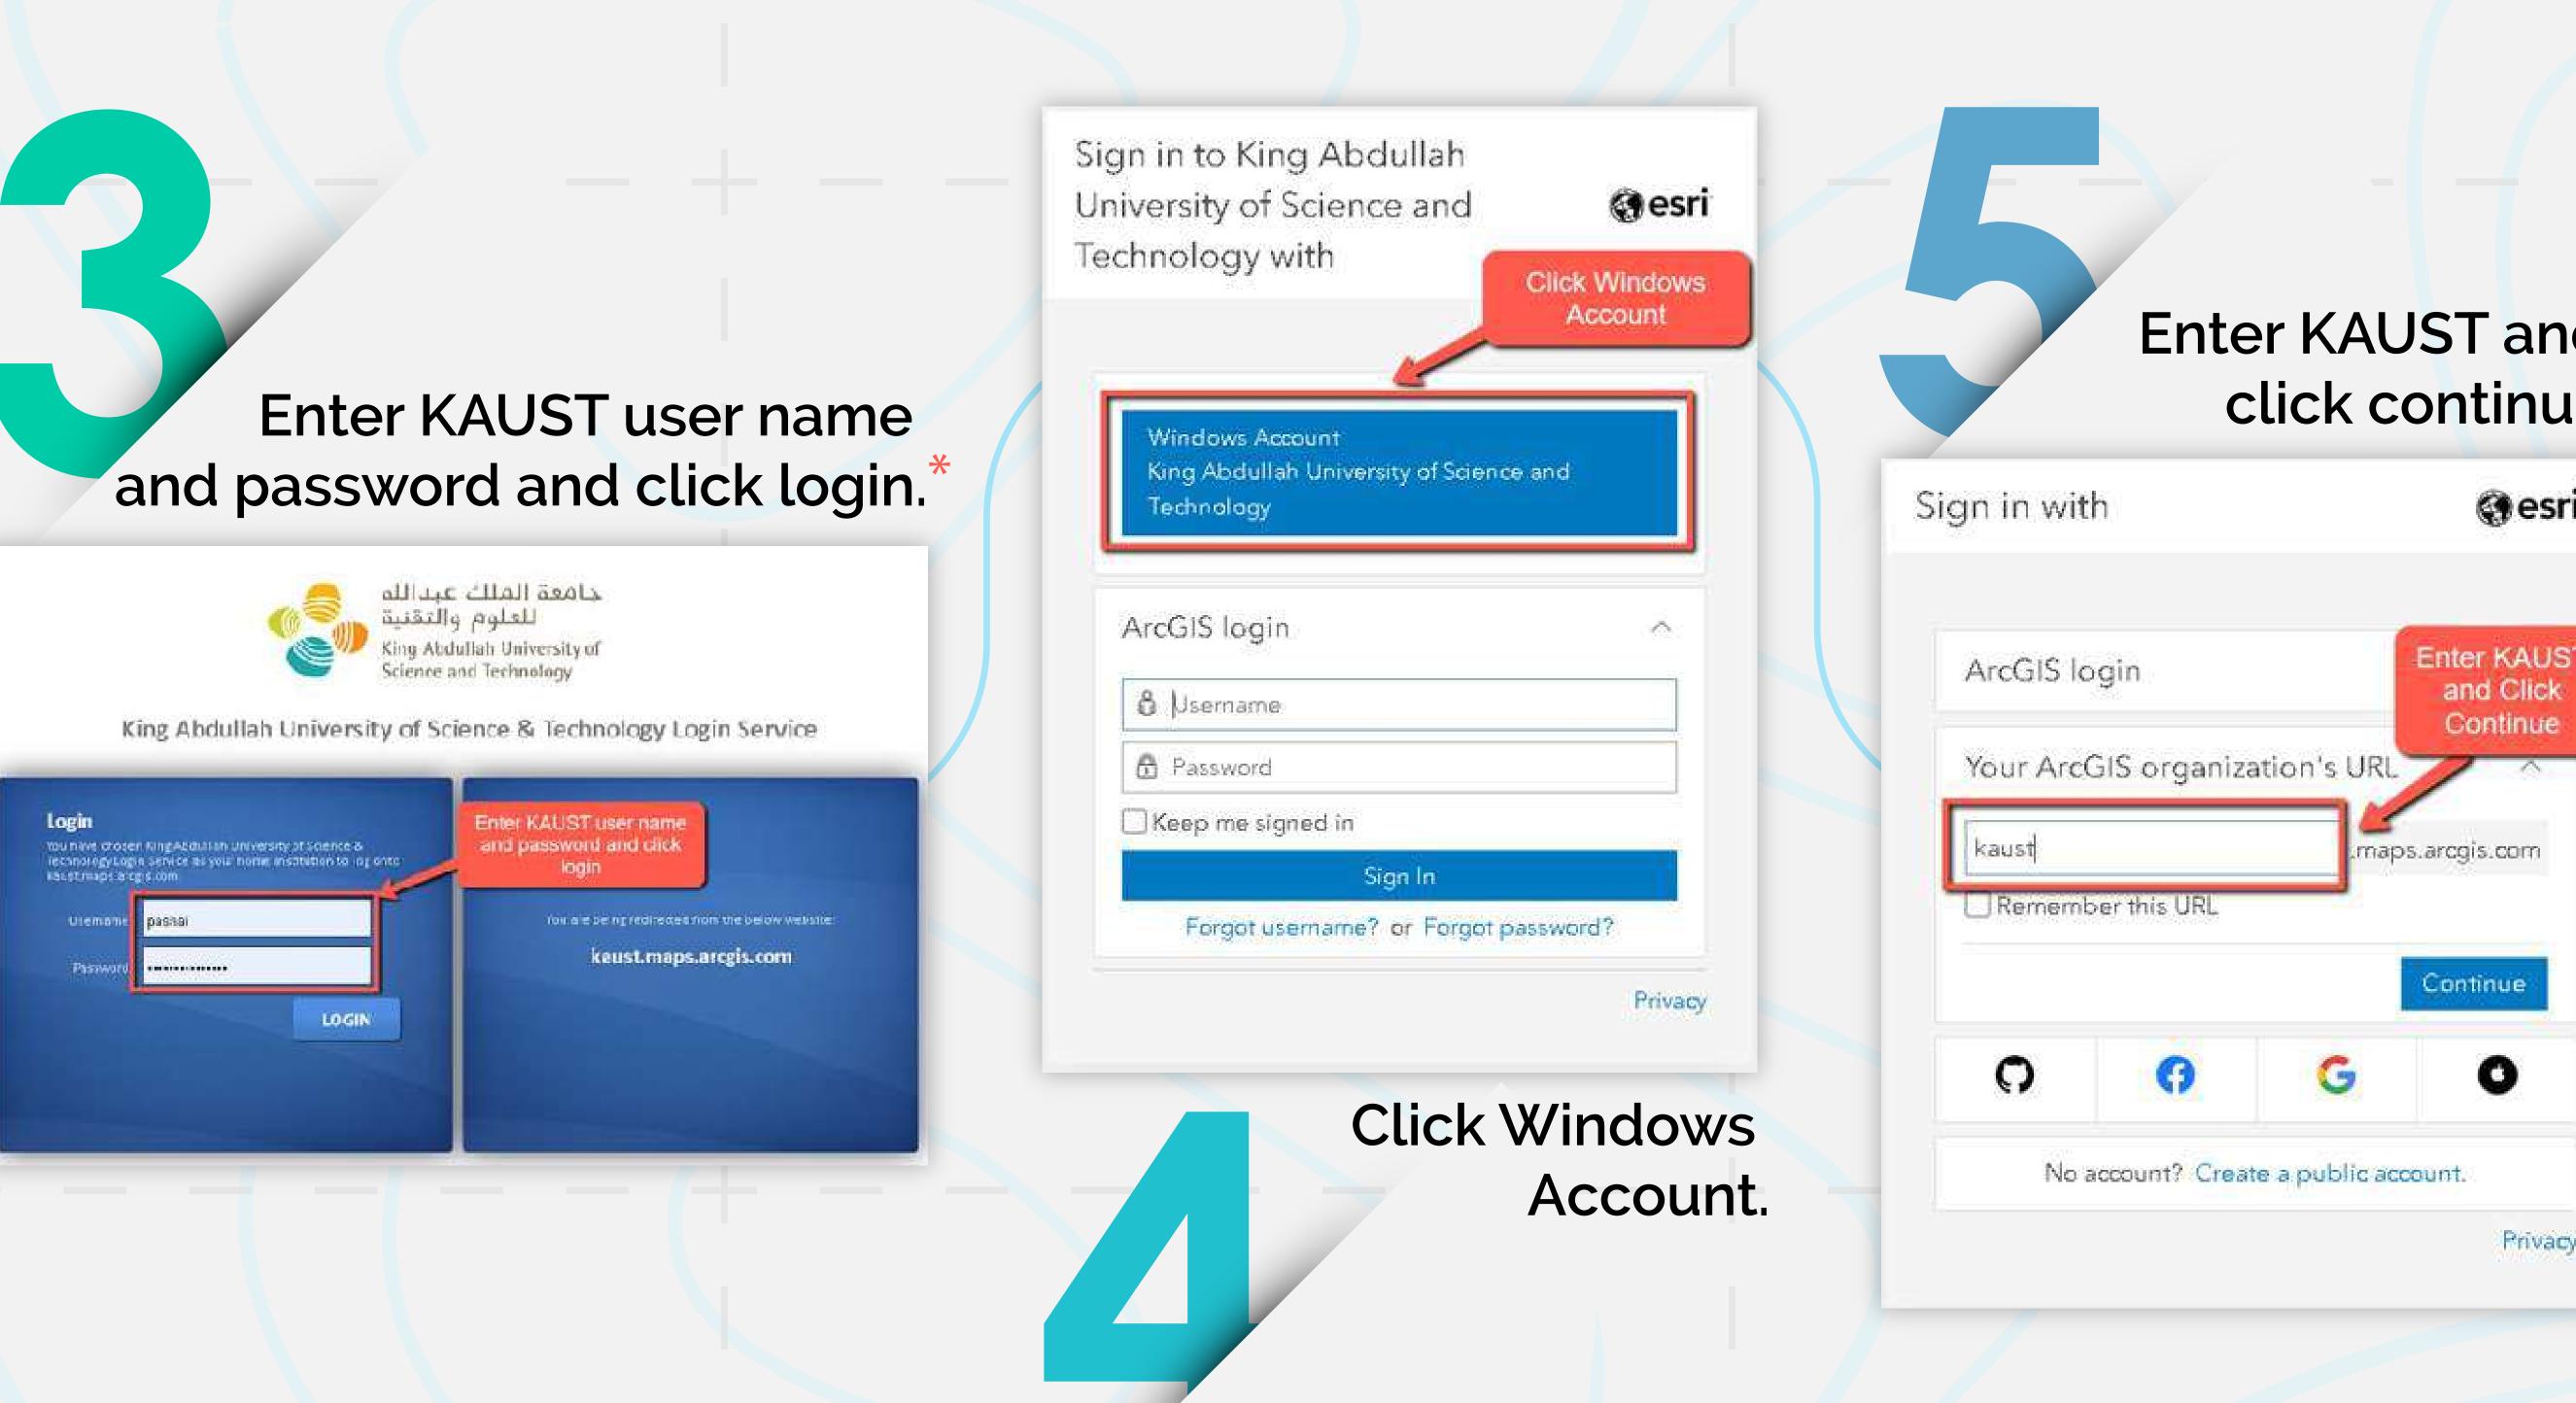

# View the course schedule at Esri Academy.

Chline

\* Please note that you need a KAUST ArcGIS Online account to continue; please contact the IT GIS Team (gis@kaust.edu.sa) for assistance.

|                      | Esri Academy Help Store About Catalog Certification My Academy Help Store Certification Control (CCVID-19).                                                     |                                                                                |                                                  |                                     | sdemy Help 🌯                                                      |                                                             |
|----------------------|-----------------------------------------------------------------------------------------------------------------------------------------------------------------|--------------------------------------------------------------------------------|--------------------------------------------------|-------------------------------------|-------------------------------------------------------------------|-------------------------------------------------------------|
|                      |                                                                                                                                                                 | yaz Pasha                                                                      |                                                  | Courses Completed                   | Certifications Achieved                                           |                                                             |
| My Dashboard         | My Schedule                                                                                                                                                     | but do not see it listed, add it using your attendee 10                        | ir contact Training Support at 888-377-4         | 575. ext. 1-4319.                   |                                                                   | Missing an event?                                           |
| Wy Learning Activity | H you are enrolled in an instructor-led class but do not see it listed, add it using your attendee ID or contact Training Support at 888-377-4575, ext. 1-4319. |                                                                                |                                                  |                                     |                                                                   |                                                             |
| My Schedule          | Viewing: 1 Results                                                                                                                                              |                                                                                |                                                  |                                     |                                                                   | Button will be active on<br>the first day of the<br>course. |
| My Learning Plans    | August 11 to Septer<br>Course opens at 1:00 PM<br>Location: Online                                                                                              | nber 22, 2021 📫                                                                |                                                  |                                     |                                                                   | Commen Questions                                            |
| Ny Wish List         |                                                                                                                                                                 |                                                                                |                                                  |                                     |                                                                   |                                                             |
| (B) My Profile Info  |                                                                                                                                                                 |                                                                                |                                                  |                                     |                                                                   |                                                             |
|                      | Contact your local Est                                                                                                                                          | <u>i distributor</u> for training near you.                                    |                                                  | Connect                             | : ≤ A y © =                                                       |                                                             |
|                      | THE<br>SCIENCE<br>OF                                                                                                                                            | ARCGIS COMMUNITY                                                               | UNDERSTANDING GIS                                | COMPANY                             | SPECIAL PROGRAMS                                                  |                                                             |
|                      | OF<br>WHERE                                                                                                                                                     | About ArcOIS Exis Community<br>Mapping ArcOIS Blog<br>ArcOIS Pro Industry Blog | What is GST<br>Location Intelligence<br>Training | About Esr<br>Consect Us<br>Conterns | AndOlister Ferdorin Use<br>AndOlistor Studeen Use<br>Conservation |                                                             |
|                      |                                                                                                                                                                 |                                                                                | Butto                                            | nwill                               |                                                                   | e on the f<br>of the cour                                   |
|                      |                                                                                                                                                                 |                                                                                |                                                  |                                     |                                                                   |                                                             |
|                      |                                                                                                                                                                 |                                                                                |                                                  |                                     |                                                                   |                                                             |
|                      |                                                                                                                                                                 |                                                                                |                                                  |                                     |                                                                   |                                                             |
|                      |                                                                                                                                                                 |                                                                                |                                                  |                                     |                                                                   |                                                             |
|                      |                                                                                                                                                                 |                                                                                |                                                  |                                     |                                                                   |                                                             |
|                      |                                                                                                                                                                 |                                                                                |                                                  |                                     |                                                                   |                                                             |